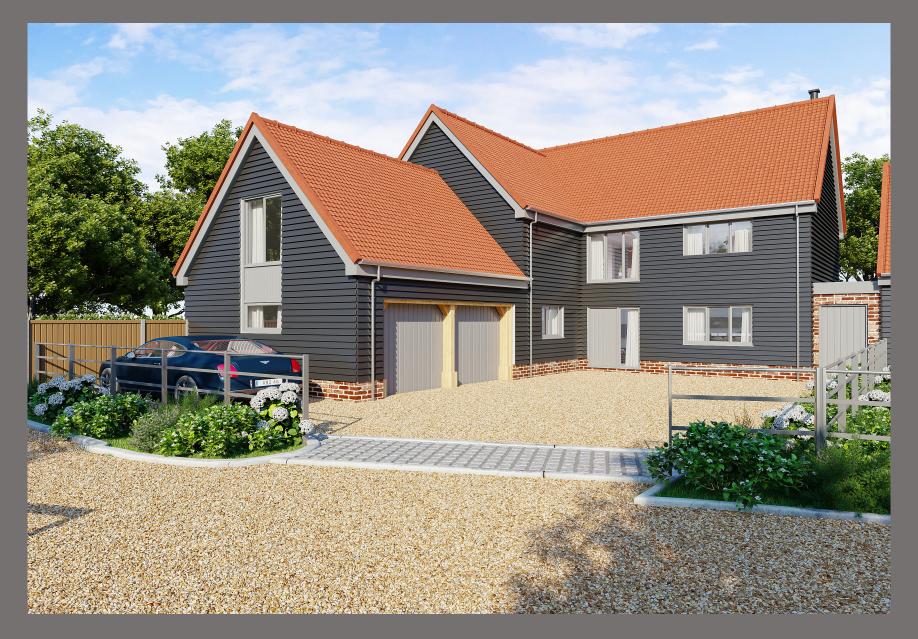

# HEREFORD HOUSE, PUDDLEDOCK SMALLWORTH, GARBOLDISHAM

A DEVELOPMENT OF 3 EXECUTIVE DETACHED FOUR BEDROOM BARN STYLE HOUSES

### PUDDLEDOCK



# HEREFORD HOUSE



# HEREFORD HOUSE



## HEREFORD HOUSE SPECIFICATION

#### HEATING

- Energy efficient Air Source heat pump providing both hot water and heating
- Underfloor heating to ground floor and radiators to first floor

#### KITCHEN

- Individually designed stylish contemporary kitchen units with quartz worktop and up-stands
- Feature brick wall
- Appliances including:
  - Induction Hob
  - Extractor
  - Double Ovens
  - Integrated dishwasher and fridge/freezer
  - Wine Fridge

#### UTILITY

- Space for washing machine and tumble dryer
- Quartz worktop and upstand

#### BATHROOMS & CLOAKROOMS

- Quality contemporary sanitaryware
- Thermostatically controlled showers
- Tiling to bath and shower areas and splashbacks to sinks

#### ELECTRICAL

- Ceiling downlights to Kitchen , Utility and Bathrooms