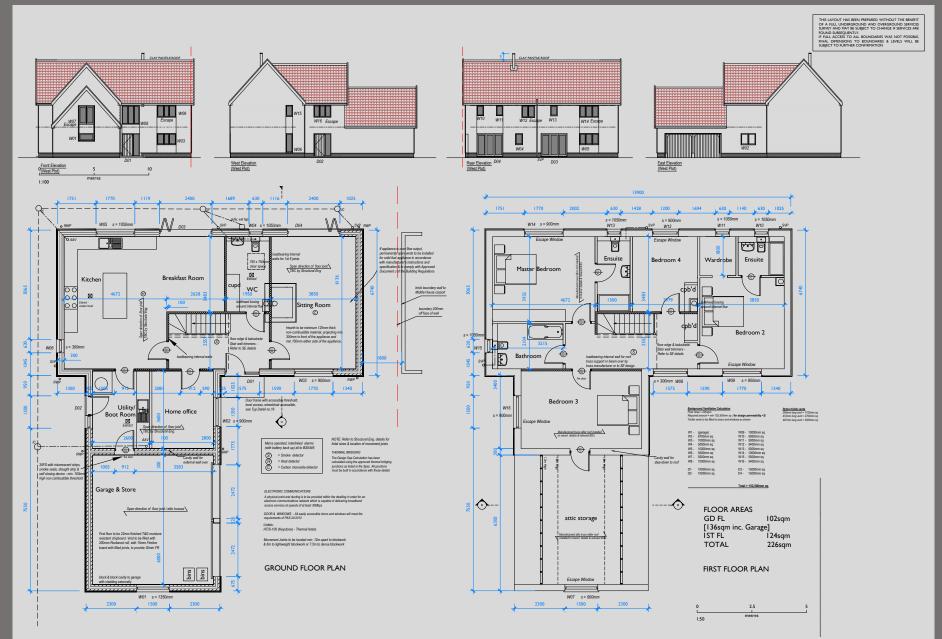

tside tap
- Timber fencing
- Metal traditional estate style fencing to the driveway

#### WARRANTY

Each home will receive a 10 year ICW Warranty

Specific items will have individual warranty periods . Please refer to the manufacturers manuals for information as these may require you to register items with them in order to activate the warranty

The information and specifications listed on this page are correct and as intended at the time of going to print . Please note, the developer reserves the right amend the plans, specifications, design and layout as necessary without notice. Please ask for details.

\*BT line and connection to be arranged by the home owner

\*\*Fibre to house broadband is available within Puddledock, connection to be arranged by the home owner.

### HEREFORD HOUSE



### HEREFORD HOUSE GROUND FLOOR



### HEREFORD HOUSE FIRST FLOOR



### HEREFORD HOUSE KITCHEN



### HEREFORD HOUSE KITCHEN



# HEREFORD HOUSE UTILITY/BOOTROOM



### HEREFORD HOUSE HALLWAY



### HEREFORD HOUSE LIVING ROOM



### HEREFORD HOUSE EXAMPLE BATHROOM



### HEREFORD HOUSE EXAMPLE ENSUITE



If you require any further information on our Puddledock development please contact the team@ <u>info@oldbucksdevelopments.co.uk</u> or through our website www.oldbucksdevelopments.co.uk



ADOPTING A DIFFERENT APPROACH