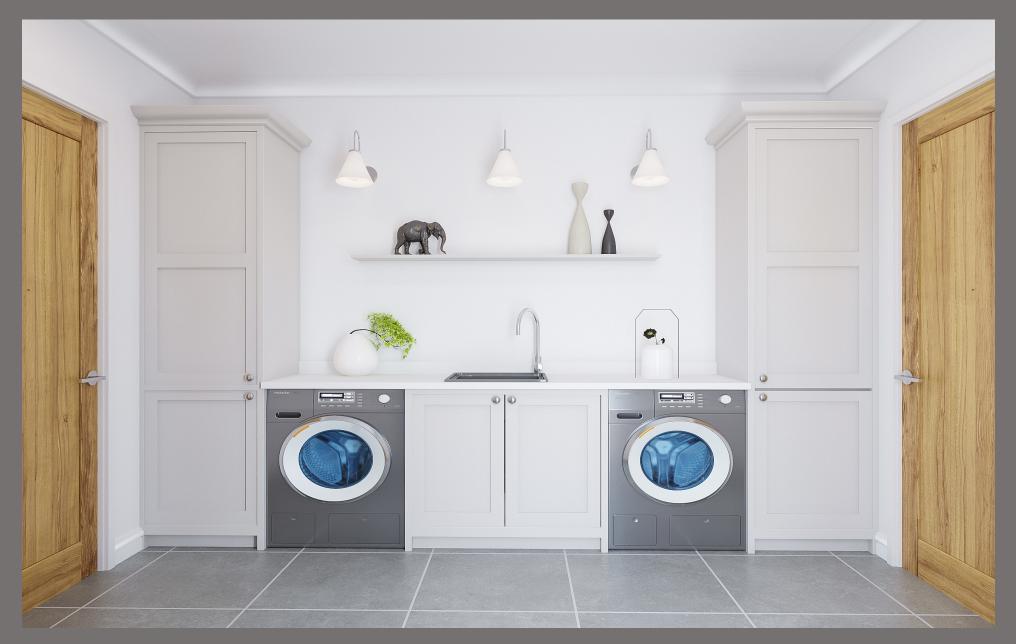

# HEREFORD HOUSE UTILITY/BOOTROOM

#### UTILITY

- Space for washing machine and tumble dryer
- Quartz worktop and upstand